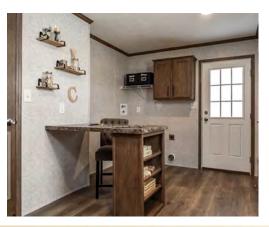

#### \*\*This cabinet color has been discontinued

www.commodore-pennsylvania.com

Scan to Watch Video!

\*\*This cabinet color has been discontinued

AMILY

PAL

**3A2805P** 1600 Sq. Ft. 2860

4'x6' Walk-In

**Tile Shower** 

Scan to Watch Video!

Freestanding Tub

with Shower

\*Please use pictures for floorplan vision only. Decors and materials used are constantly changed and improved.

www.commodore-pennsylvania.com