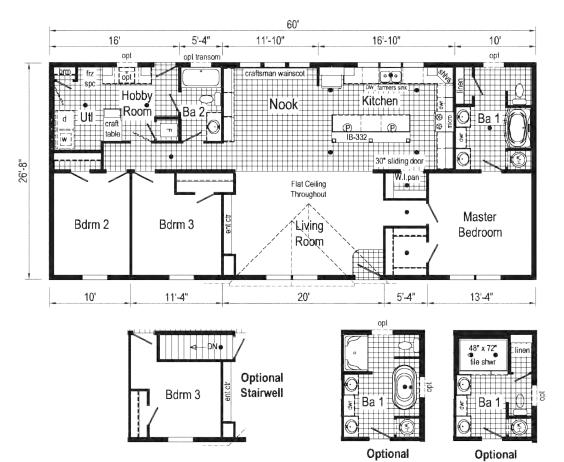

#### \*\*This cabinet color has been discontinued

www.commodore-pennsylvania.com

Scan to Watch Video!

\*\*This cabinet color has been discontinued

AMILY

PAL

**3A2805P** 1600 Sq. Ft. 2860

4'x6' Walk-In