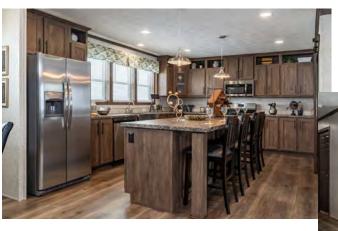

## **Cabinet** Selections

White Oak Mission Flat Panel Available in Painted Hardwood

Hearthstone Hickory Mission Flat Panel Available in Hardwood and MDF

French Country Oak Mission Flat Panel Available in Hardwood and MDF

assic

Cloud Grey Mission Flat Panel Available in Painted Hardwood

Storm Grey Mission Flat Panel Available in Painted Hardwood

www.commodore-pennsylvania.com

\*14 Wide Floorplans shown also available as 16 Wide Floorplans.