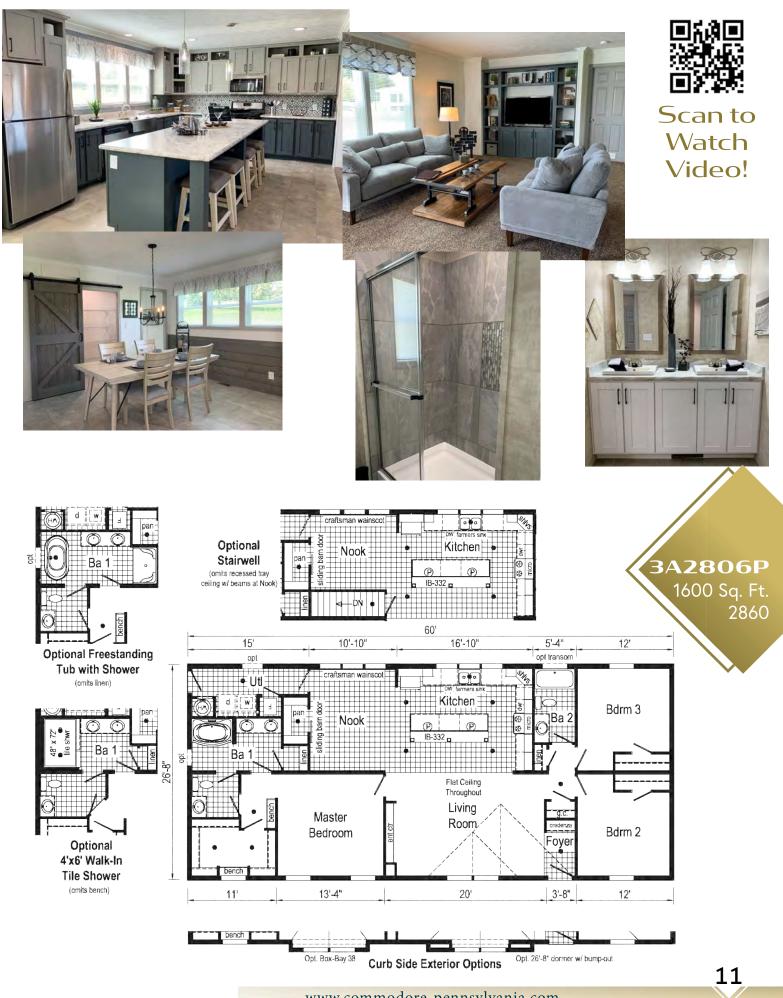

#### \*\*This cabinet color has been discontinued

www.commodore-pennsylvania.com

Scan to Watch Video!

\*\*This cabinet color has been discontinued

AMILY

PAL

**3A2805P** 1600 Sq. Ft. 2860

4'x6' Walk-In

**Tile Shower** 

Scan to Watch Video!

Freestanding Tub

with Shower

\*Please use pictures for floorplan vision only. Decors and materials used are constantly changed and improved.

www.commodore-pennsylvania.com