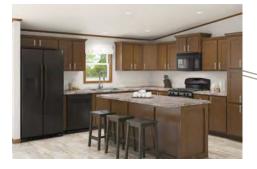

## **Cabinet** Selections

White Oak Mission Flat Panel Available in Painted Hardwood

Hearthstone Hickory Mission Flat Panel Available in Hardwood and MDF

French Country Oak Mission Flat Panel Available in Hardwood and MDF