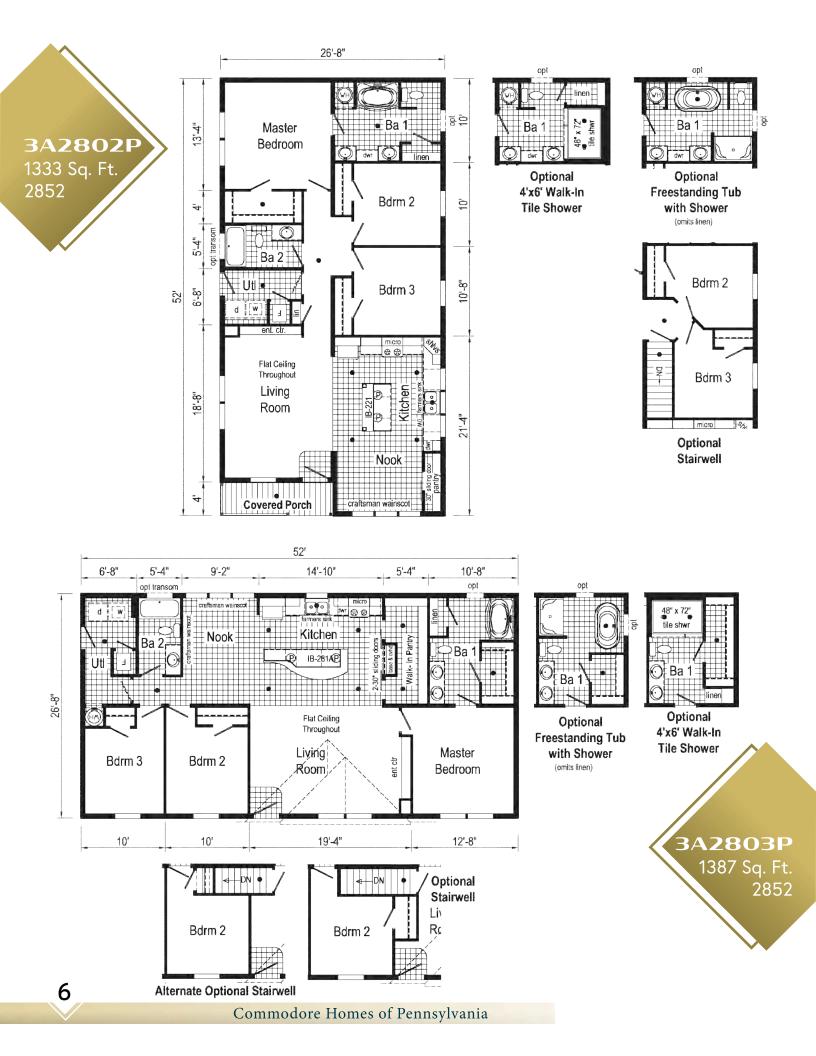

## **Multi Section**

| 6  | 3A2802P        | 2852 |
|----|----------------|------|
| 6  | 3A2803P        | 2852 |
| 7  | 3A2803P PHOTOS |      |
| 8  | 3A2801P        | 2852 |
| 8  | 3A2804P        | 2856 |
| 9  | 3A2804P PHOTOS |      |
| 10 | 3A2805P        | 2860 |
| 11 | 3A2806P        | 2860 |
|    |                |      |