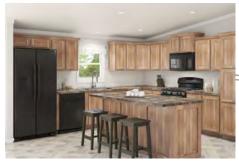

## **Cabinet** Selections

White Oak Mission Flat Panel Available in Painted Hardwood

Hearthstone Hickory Mission Flat Panel Available in Hardwood and MDF

French Country Oak Mission Flat Panel Available in Hardwood and MDF