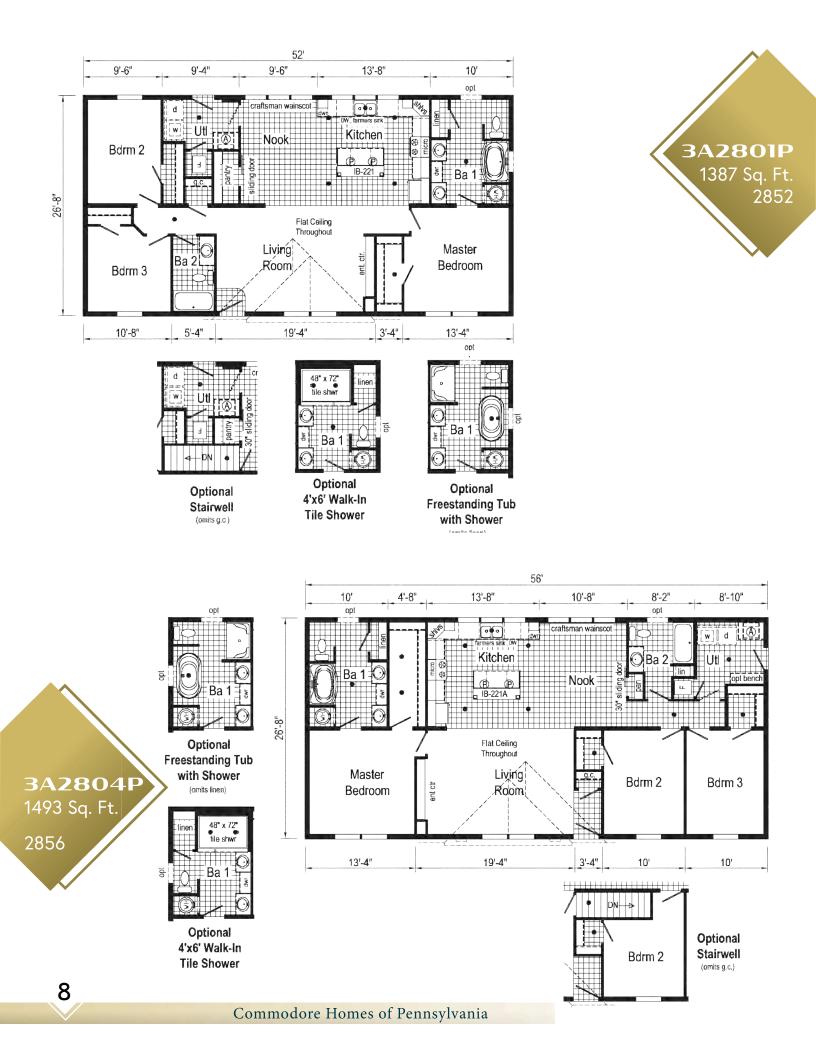

## **Multi Section**

| 6  | 3A2802P        | 2852 |
|----|----------------|------|
| 6  | 3A2803P        | 2852 |
| 7  | 3A2803P PHOTOS |      |
| 8  | 3A2801P        | 2852 |
| 8  | 3A2804P        | 2856 |
| 9  | 3A2804P PHOTOS |      |
| 10 | 3A2805P        | 2860 |
| 11 | 3A2806P        | 2860 |
|    |                |      |