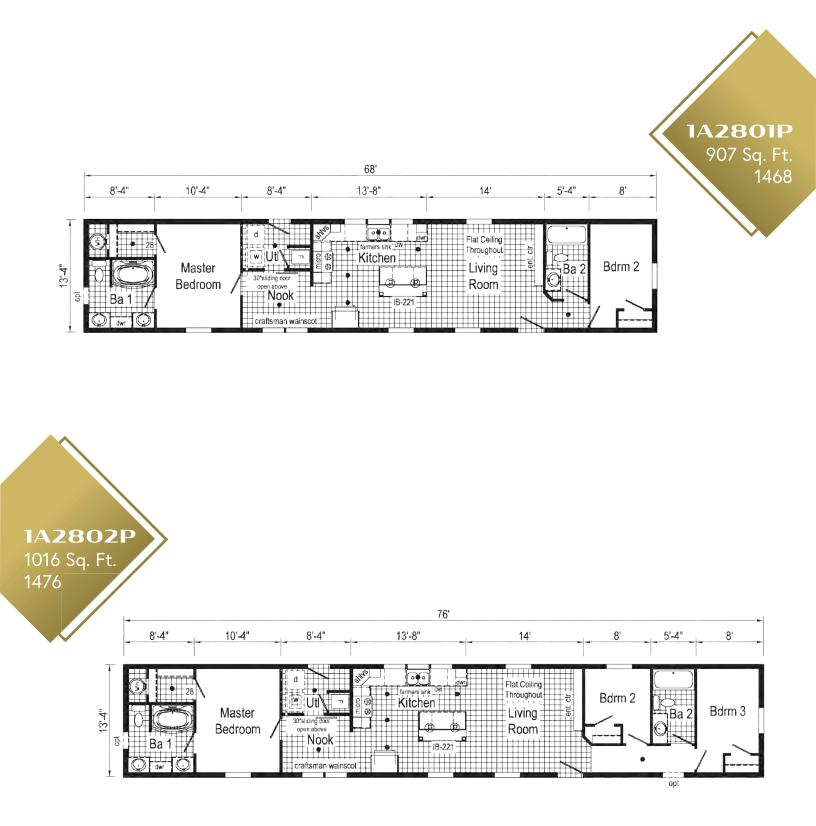

## **Single Section**

| 4 | 1A2801P        | 1468 |
|---|----------------|------|
| 4 | 1A2802P        | 1476 |
| 5 | 1A2802P PHOTOS |      |