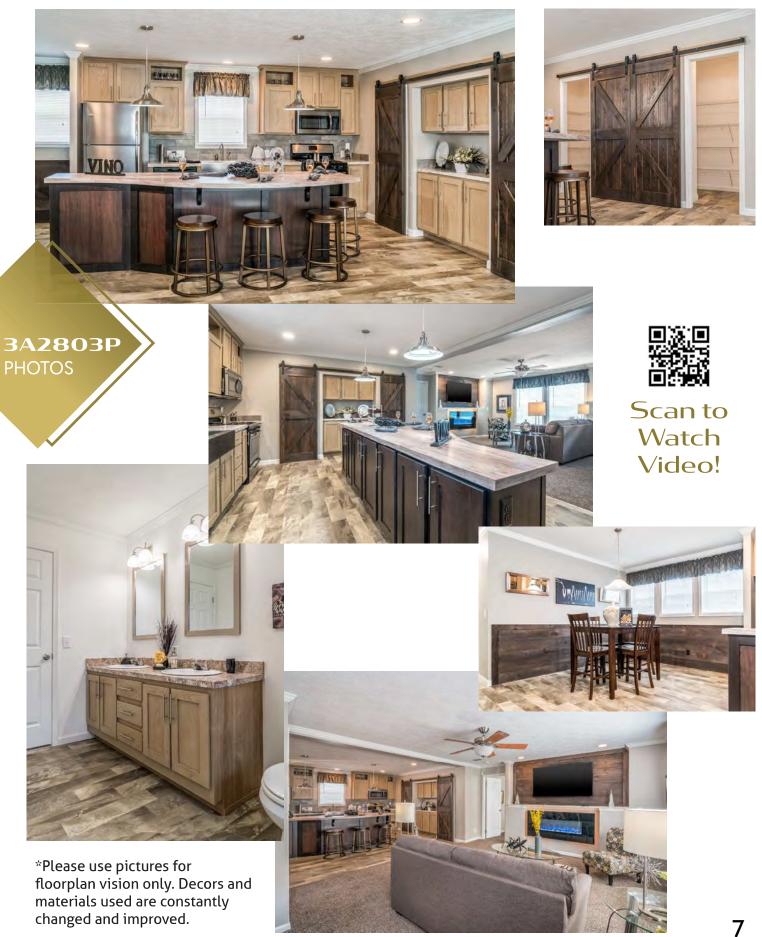

## **Multi Section**

| 6  | 3A2802P        | 2852 |
|----|----------------|------|
| 6  | 3A2803P        | 2852 |
| 7  | 3A2803P PHOTOS |      |
| 8  | 3A2801P        | 2852 |
| 8  | 3A2804P        | 2856 |
| 9  | 3A2804P PHOTOS |      |
| 10 | 3A2805P        | 2860 |
| 11 | 3A2806P        | 2860 |
|    |                |      |

Commodore Homes of Pennsylvania

Scan to Watch Video!

\*\*This cabinet color has been discontinued

\*Please use pictures for floorplan vision only. Decors and materials used are constantly changed and improved.